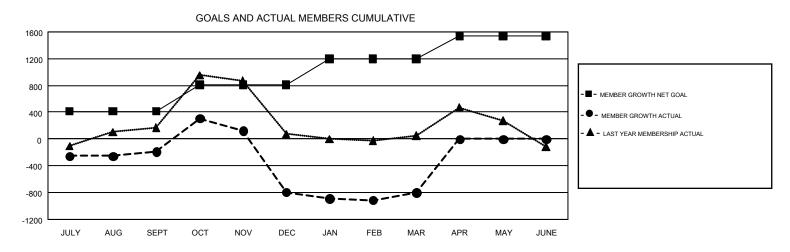

## GAT Constitutional Area 7

REPORT DOES NOT INCLUDE CLUBS IN UNDISTRICTED AREAS.

| Clubs                 |               |           |               | Members               |                           |                         |                                                    |  |
|-----------------------|---------------|-----------|---------------|-----------------------|---------------------------|-------------------------|----------------------------------------------------|--|
| RESULTS FOR 2017-2018 |               |           |               | RESULTS FOR 2017-2018 |                           |                         |                                                    |  |
| QUARTER               | NEW CLUB GOAL | NEW CLUBS | DROPPED CLUBS | QUARTER               | MEMBER GROWTH NET<br>GOAL | MEMBER GROWTH<br>ACTUAL | DROPPED<br>MEMBERS ACTUAL<br>(including transfers) |  |
| JULY/AUG/SEPT         | 50            | 13        | 16            | JULY/AUG/SEPT         | 412                       | 1,663                   | 1,637                                              |  |
| OCT/NOV/DEC           | 32            | 12        | 11            | OCT/NOV/DEC           | 401                       | 1,727                   | 2,131                                              |  |
| JAN/FEB/MAR           | 32            | 15        | 13            | JAN/FEB/MAR           | 387                       | 1,575                   | 1,394                                              |  |
| APR/MAY/JUNE          | 32            | 0         | 0             | APR/MAY/JUNE          | 336                       | 0                       | 0                                                  |  |