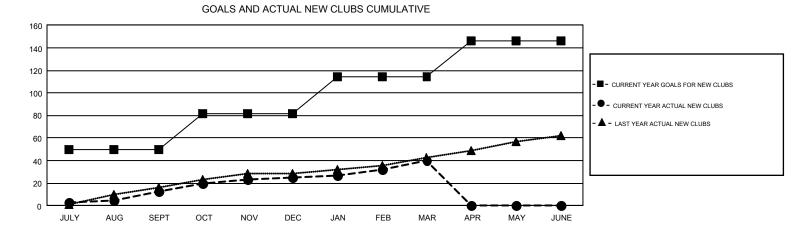

## GAT Constitutional Area 7

REPORT DOES NOT INCLUDE CLUBS IN UNDISTRICTED AREAS.

| Clubs                 |               |           |               | Members               |                           |                         |                                                    |  |
|-----------------------|---------------|-----------|---------------|-----------------------|---------------------------|-------------------------|----------------------------------------------------|--|
| RESULTS FOR 2017-2018 |               |           |               | RESULTS FOR 2017-2018 |                           |                         |                                                    |  |
| QUARTER               | NEW CLUB GOAL | NEW CLUBS | DROPPED CLUBS | QUARTER               | MEMBER GROWTH NET<br>GOAL | MEMBER GROWTH<br>ACTUAL | DROPPED<br>MEMBERS ACTUAL<br>(including transfers) |  |
| JULY/AUG/SEPT         | 50            | 13        | 16            | JULY/AUG/SEPT         | 412                       | 1,663                   | 1,637                                              |  |
| OCT/NOV/DEC           | 32            | 12        | 11            | OCT/NOV/DEC           | 401                       | 1,727                   | 2,131                                              |  |
| JAN/FEB/MAR           | 32            | 15        | 13            | JAN/FEB/MAR           | 387                       | 1,575                   | 1,394                                              |  |
| APR/MAY/JUNE          | 32            | 0         | 0             | APR/MAY/JUNE          | 336                       | 0                       | 0                                                  |  |